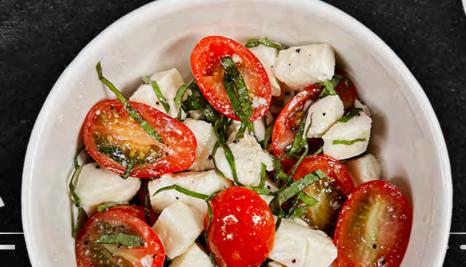

CAPRESE SALAD CUP ......7.00 WHITE BALSAMIC/BASIL VINAIGRETTE MARINATED TOMATO, FRESH MOZZARELLA

\*Certain items on our menu are cooked to order and may be served raw or undercooked.

Consuming undercooked meats, poultry, shellfish, fish, or eggs may increase the
risk of a foodborne illness.