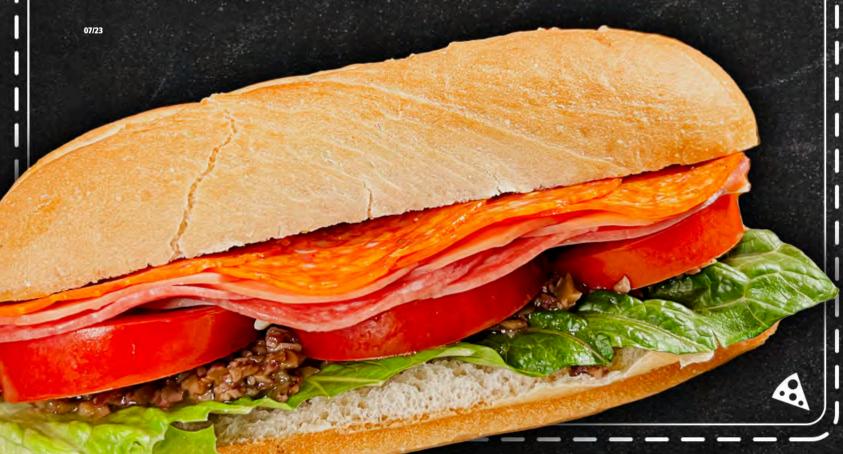

07/23

| ITALIAN MUFFULETTA SUB 11.                                   | 00 | ) |
|--------------------------------------------------------------|----|---|
| SALAMI, CANADIAN BACON, PEPPERONI, PROVOLONE CHEESE, COUNTRY |    |   |

SALAMI, CANADIAN BACON, PEPPERONI, PROVOLONE CHEESE, COUNTRY OLIVE TAPENADE, ROMAINE LETTUCE, TOMATO, ITALIAN DRESSING

MEATBALL SUB ...... 10.00

CARLIC HERB OIL HOAGIE ROLL, MARINARA SAUCE, ITALIAN MEATBALLS, PIZZA CHEESE BLEND