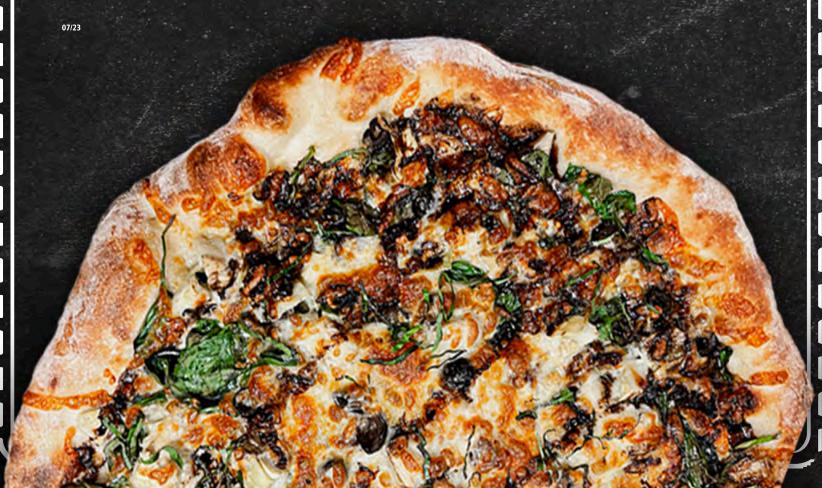

## SPECIALTY PIZZAS

16 INCH OR 8 INCH

BIG BALLA ...... 8" 14.00 ... 16" 25.00

CANADIAN BACON, PEPPERONI, BACON, POLISH SAUSAGE, PIZZA CHEESE BLEND

PHILLY CHEESESTEAK ... 8" 14.00 ... 16" 25.00

STEAK, RED ONION, BELL PEPPER, ALFREDO SAUCE, PIZZA CHEESE BLEND

KUNG PAO ...... 8" 12.00 ... 16" 24.00

GRILLED CHICKEN, PINEAPPLE, RED ONION, BELL PEPPER, KUNG PAO SAUCE, CILANTRO

CHICKEN BACON RANCH .. 8" 12.00 .. 16" 24.00

GRILLED CHICKEN, BACON, PIZZA CHEESE BLEND, JALAPEÑO, BUTTERY RANCH SAUCE

MEDITERRANEAN

VEGETABLE ...... 8" 11.00 ... 16" 22.00

SPINACH, ARTICHOKE HEARTS, SUNDRIED TOMATO, OLIVES, PIZZA CHEESE BLEND, GARLIC OIL, BALSAMIC REDUCTION

\*Certain items on our menu are cooked to order and may be served raw or undercooked. Consuming undercooked meats, poultry, shellfish, fish, or eggs may increase the risk of a foodborne illness.